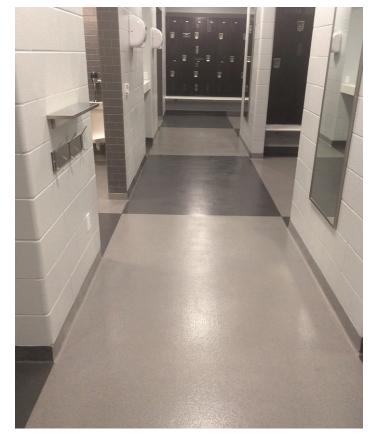

## **SYSTEM OVERVIEW**

**DUR-A-QUARTZ** is a seamless, decorative flooring system consisting of 100% solids epoxy body coats with decorative Q28 or Q11 guartz broadcasts, finished with a durable urethane topcoat ensuring excellent wear and chemical resistance.

## **COMMON USE SITES**

- Hospitals
- Cleanrooms
- Laboratories
- Pharmaceutical
- Lobbies
- Restrooms

- Locker Rooms
- Retail
- Schools
- Supermarkets
- Cafeterias
- Gaicicilas
- Dining Areas