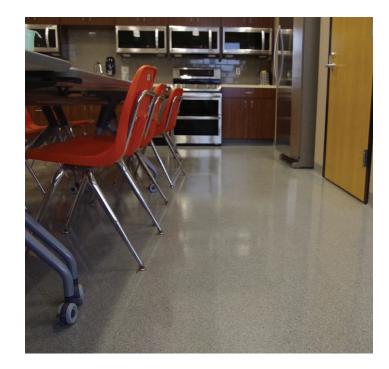

## **SYSTEM OVERVIEW**

**DUR-A-QUARTZ** is a seamless, decorative flooring system consisting of 100% solids epoxy body coats with decorative Q28 or Q11 guartz broadcasts, finished with a durable urethane topcoat ensuring excellent wear and chemical resistance.

## **COMMON USE SITES**

- Hospitals
- Cleanrooms
- Laboratories
- Pharmaceutical
- Lobbies
- Restrooms

- Locker Rooms
- Retail
- Schools
- Supermarkets
- Cafeterias
- Gaicicilas
- Dining Areas