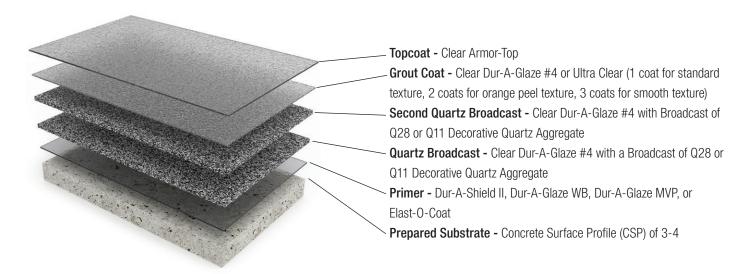

## **SYSTEM OVERVIEW**

**DUR-A-QUARTZ** is a seamless, decorative flooring system consisting of 100% solids epoxy body coats with decorative Q28 or Q11 guartz broadcasts, finished with a durable urethane topcoat ensuring excellent wear and chemical resistance.