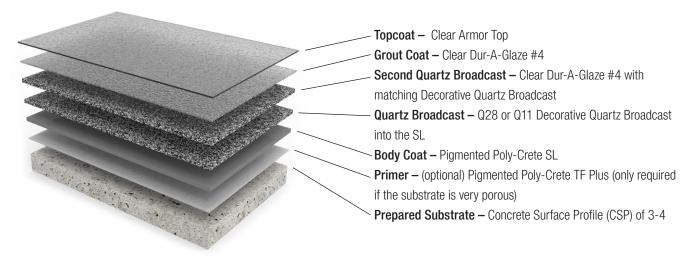

## **SYSTEM OVERVIEW**

**HYBRI-FLEX EQ** is a seamless, nominal 3/16'' - 1/4'' decorative quartz floor system featuring a moisture tolerant self-priming and self-leveling body coat topped with a double broadcast of decorative quartz aggregate and finished with an Armor Top topcoat for a chemical, UV, and wear-resistant urethane topcoat.