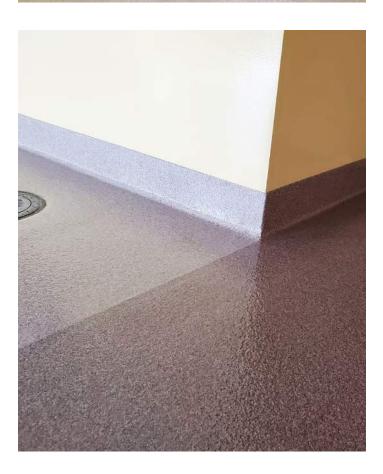

## **SYSTEM OVERVIEW**

**HYBRI-FLEX EQ** is a seamless, nominal 3/16'' - 1/4'' decorative quartz floor system featuring a moisture tolerant self-priming and self-leveling body coat topped with a double broadcast of decorative quartz aggregate and finished with an Armor Top topcoat for a chemical, UV, and wear-resistant urethane topcoat.

#### Decorative

Multiple blends of pigmented quartz aggregate for a unique look

#### Slip Resistant

Textured finishes aid in a safer floor, even when wet