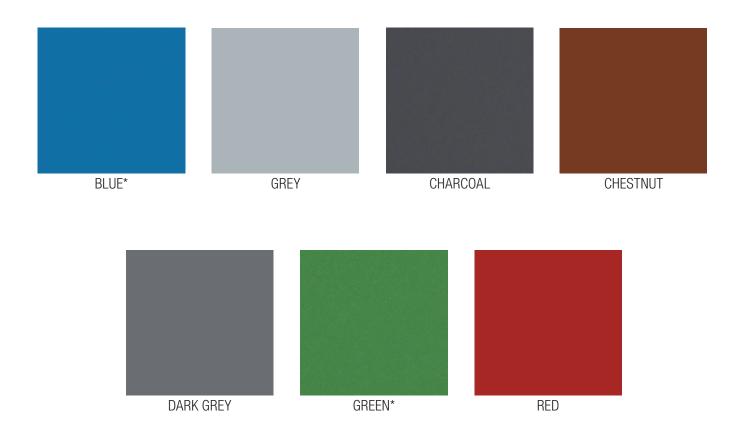

## **POLY-CRETE® COLORS**

Poly-Crete MD, MDB, SLB, HF systems and Poly-Crete TF Plus topcoat feature a matte finish. Poly-Crete Color-Fast topcoat features a semi-gloss finish and UV stability for color retention.

\*Poly-Crete Color Fast in these colors require a grout coat of Poly-Crete TF Plus to ensure consistent color.

**NOTE:** Differences in chemical composition, thickness, application methods and jobsite conditions may cause slight variations of individual colors across various products. Colors may also be affected by age, heat and exposure to ultraviolet light from natural sunlight and overhead lighting (no-UV stable products). Dur-A-Flex recommends obtaining an actual color sample for best representation.