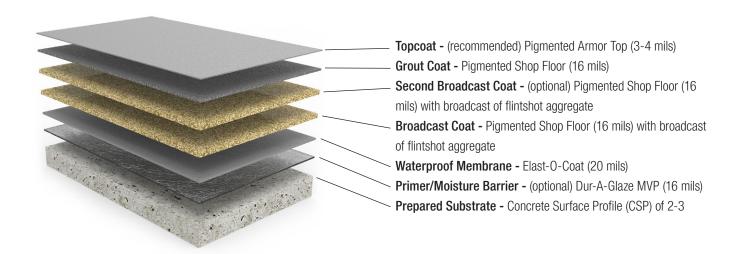

## **SYSTEM OVERVIEW**

**SHOP FLOOR™ MR** is a seamless, non-slip pigmented flooring system designed for heavy duty use in mechanical rooms consisting of an optional primer/moisture barrier, a waterproofing membrane, a single or double broadcast, and highly abrasion resistant/UV stable topcoats.

## · Waterproofing Membrane

Stops water from penetrating the surface of the coating and damaging the substrate

## Non Slip

Textured finishes aid in a safer floor, even when wet