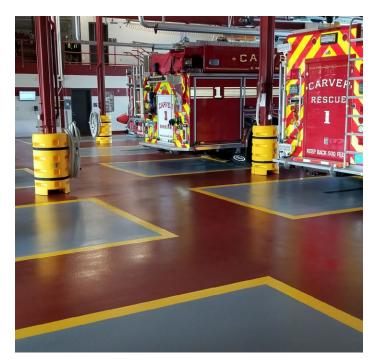

### **SYSTEM OVERVIEW**

**SHOP FLOOR**<sup>™</sup> is a seamless, slip resistant pigmented flooring system with a nominal 1/8" (when using double broadcast method) thickness consisting of 100% solids epoxy and natural quartz aggregates. It is ideal for industrial flooring applications and features a chemical, UV, and wear-resistant urethane topcoat.

## **COMMON USE SITES**

Server Rooms

Data Centers

- Manufacturing
- Loading Docks
- Tool Cribs
- Mechanical Rooms