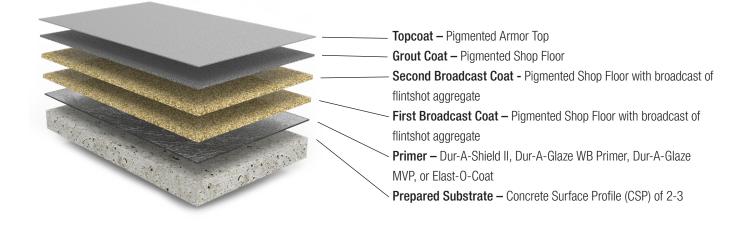

### **SYSTEM OVERVIEW**

**SHOP FLOOR**<sup>™</sup> is a seamless, slip resistant pigmented flooring system with a nominal 1/8" (when using double broadcast method) thickness consisting of 100% solids epoxy and natural quartz aggregates. It is ideal for industrial flooring applications and features a chemical, UV, and wear-resistant urethane topcoat.