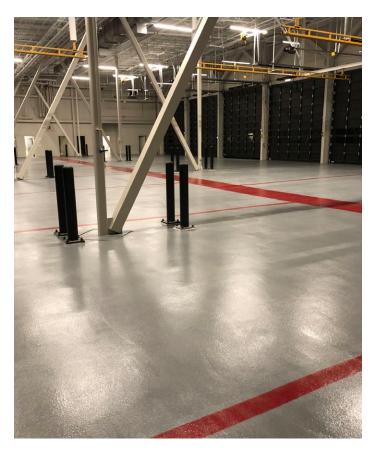

### **SYSTEM OVERVIEW**

**SHOP FLOOR**<sup>™</sup> is a seamless, slip resistant pigmented flooring system with a nominal 1/8" (when using double broadcast method) thickness consisting of 100% solids epoxy and natural quartz aggregates. It is ideal for industrial flooring applications and features a chemical, UV, and wear-resistant urethane topcoat.

## **COMMON USE SITES**

Server Rooms

Data Centers

- Manufacturing
- Loading Docks
- Tool Cribs
- Mechanical Rooms